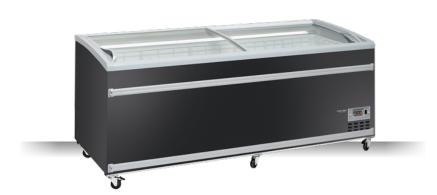

## FREEZER | Chestfreezers

CHEST FREEZER ► ISLAND

### **GENERAL FEATURES**

| Supermarket island freezer (Width: 2100mm)                            | • |
|-----------------------------------------------------------------------|---|
| Dual temperature model (Easily switchable between cooler and freezer) | • |
| Black coated steel for external and white for internal                | • |
| Static cooling with fan assisted cooling                              | • |
| Hot gas defrost system                                                | • |
| Heated inner upper body frame                                         | • |
| Inverter compressor                                                   | • |
| Digital thermometer                                                   | • |
| Foaming Agent Cyclopentane (65mm per side)                            | • |
| Interior LED light                                                    | • |
| Curved sliding lid (temperate glass with Low-e)                       | • |
| Antracite gray bumper                                                 | • |
| Big housing basket with inner divider included                        | • |
| N.6 swivel castor                                                     | • |
| Energy efficiency class: C                                            | • |

#### **TECHNICAL SPECIFICATIONS**

| Capacity                         | 905 L            |
|----------------------------------|------------------|
| Temperature                      | L1 (-15°C~-18°C) |
| Consumption                      | 4.93 kWh/24h     |
| Rated Power                      | 279 W            |
| Noise level                      | 57 dB(A)         |
| Net Weight                       | 164 Kg           |
| Gross Weight                     | 180 Kg           |
| External Dimensions (WxDxH mm)   | 2106x858x892     |
| Internal Dimensions (WxDxH mm)   | 1970x720x627     |
| Packaging dimensions (WxDxH mm)  | 2170x915x1000    |
| Loading quantities 20'/40'/40'HQ | 12/26/26         |