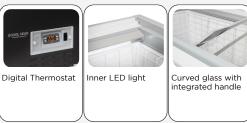

### **GENERAL FEATURES**

| Supermarket island freezer (Width: 2100mm)                            | • |
|-----------------------------------------------------------------------|---|
| Dual temperature model (Easily switchable between cooler and freezer) | • |
| Black coated steel for external and white for internal                | • |
| Static cooling with fan assisted cooling                              | • |
| Hot gas defrost system                                                | • |
| Heated inner upper body frame                                         | • |
| Inverter compressor                                                   | • |
| Digital thermometer                                                   | • |
| Foaming Agent Cyclopentane (65mm per side)                            | • |
| Interior LED light                                                    | • |
| Curved sliding lid (temperate glass with Low-e)                       | • |
| Antracite gray bumper                                                 | • |
| Big housing basket with inner divider included                        | • |
| N.6 swivel castor                                                     | • |
| Energy efficiency class: C                                            | • |