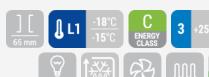

### **GENERAL FEATURES**

| Supermarket island freezer (Width: 2100mm)                            | • |
|-----------------------------------------------------------------------|---|
| Dual temperature model (Easily switchable between cooler and freezer) | • |
| Black coated steel for external and white for internal                | • |
| Static cooling with fan assisted cooling                              | • |
| Hot gas defrost system                                                | • |
| Heated inner upper body frame                                         | • |
| Inverter compressor                                                   | • |
| Digital thermometer                                                   | • |
| Foaming Agent Cyclopentane (65mm per side)                            | • |
| Interior LED light                                                    | • |
| Curved sliding lid (temperate glass with Low-e)                       | • |
| Antracite gray bumper                                                 | • |
| Big housing basket with inner divider included                        | • |
| N.6 swivel castor                                                     | • |
| Energy efficiency class: C                                            | • |

#### **TECHNICAL SPECIFICATIONS**

| Capacity                         | 905 L            |
|----------------------------------|------------------|
| Temperature                      | L1 (-15°C~-18°C) |
| Consumption                      | 4.93 kWh/24h     |
| Rated Power                      | 279 W            |
| Noise level                      | 57 dB(A)         |
| Net Weight                       | 164 Kg           |
| Gross Weight                     | 180 Kg           |
| External Dimensions (WxDxH mm)   | 2106x858x892     |
| Internal Dimensions (WxDxH mm)   | 1970x720x627     |
| Packaging dimensions (WxDxH mm)  | 2170x915x1000    |
| Loading quantities 20'/40'/40'HQ | 12/26/26         |