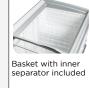

### **GENERAL FEATURES**

| Supermarket island freezer (Width: 2100mm)                            | • |
|-----------------------------------------------------------------------|---|
| Dual temperature model (Easily switchable between cooler and freezer) | • |
| Black coated steel for external and white for internal                | • |
| Static cooling with fan assisted cooling                              | • |
| Hot gas defrost system                                                | • |
| Heated inner upper body frame                                         | • |
| Inverter compressor                                                   | • |
| Digital thermometer                                                   | • |
| Foaming Agent Cyclopentane (65mm per side)                            | • |
| Interior LED light                                                    | • |
| Curved sliding lid (temperate glass with Low-e)                       | • |
| Antracite gray bumper                                                 | • |
| Big housing basket with inner divider included                        | • |
| N.6 swivel castor                                                     | • |
| Energy efficiency class: C                                            | • |