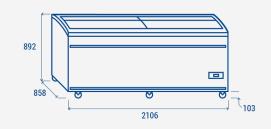

#### **TECHNICAL SPECIFICATIONS**

| Capacity                         | 905 L            |
|----------------------------------|------------------|
| Temperature                      | L1 (-15°C~-18°C) |
| Consumption                      | 4.93 kWh/24h     |
| Rated Power                      | 279 W            |
| Noise level                      | 57 dB(A)         |
| Net Weight                       | 164 Kg           |
| Gross Weight                     | 180 Kg           |
| External Dimensions (WxDxH mm)   | 2106x858x892     |
| Internal Dimensions (WxDxH mm)   | 1970x720x627     |
| Packaging dimensions (WxDxH mm)  | 2170x915x1000    |
| Loading quantities 20'/40'/40'HQ | 12/26/26         |

#### **PRODUCT DIMENSIONS**